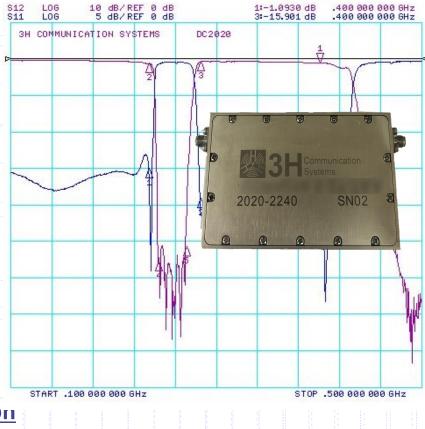

3H Communication Systems, Inc. is pleased to announce

<u>High Performance High Power VHF Band Ceramic Bnadreject</u> <u>Filter</u>

3H's new VHF, high power, ceramic notch filter offers low passband insertion loss with >50 dB rejection in the notch band while maintaining a 30- watt avg power handling. All in a 4.0" 2.5" x 1.0" package.

## **Specification**

- Fc: VHF Band
- Passband Insertion Loss: <1.35 dB
- Rejection: >50 dB
- Power Handling: 30 Watts CW
- Size: 4.0" x 2.5" x 1.0"
- Meets Mil-Std-202

3H offers a complete line of ceramic filters from 40 MHz to 10 GHz with. Our ceramic filter products can be designed to handle High Power applications in the smallest possible package. Low power leadless surface mount options available.